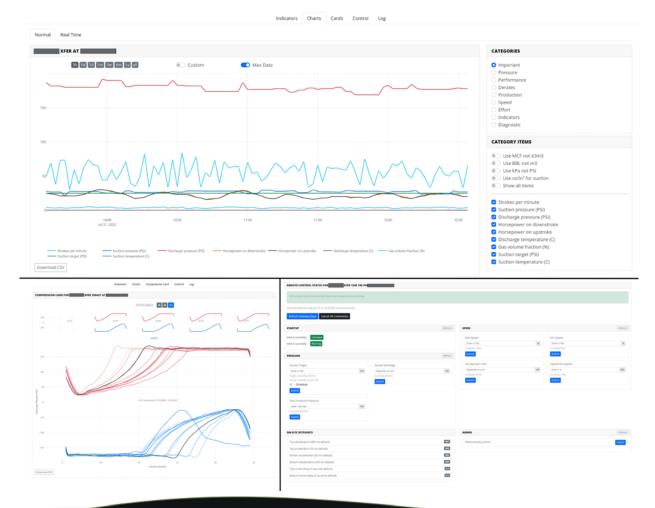

#### YOUR BOOST COMES SUPERCHARGED WITH RCOM

### IJACK RCOM: REMOTE CONTROL AND MONITORING SYSTEM

#### STAY IN CHARGE AND UP TO DATE 24/7.

Experience seamless control, no matter where your BOOST is or where you are. With IJACK RCOM, your smart device or laptop becomes your command center, offering real-time precision on operating conditions, historical trends, compression cards, and remote unit control.

Stay ahead with RCOM's alert system, notifying you instantly via email, SMS, or phone calls of any issues, from power outages to pressure spikes. Our Al capabilities troubleshoot problems, ensuring you're always in the loop.

Monitor all your IJACK units effortlessly with RCOM's complimentary web-based app. Just supply the cellular SIM card, and we'll handle the platform and data. Seamlessly integrate RCOM with your SCADA system via a Modbus interface or download data from AWS.